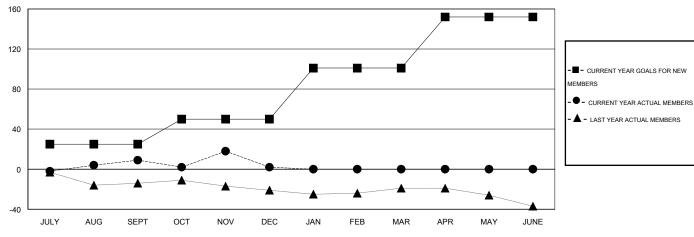

### GOALS AND ACTUAL MEMBERS CUMULATIVE

| DROPPED CLUBS: 0  DROPPED MEMBERS |    | 28 CLUBS OF 46 ADDED 1 OR MORE<br>NEW MEMBERS | GENDER DISTRIBU<br>MALE<br>FEMALE | TION<br>743 (69.18%)<br>331 (30.82%) |     |
|-----------------------------------|----|-----------------------------------------------|-----------------------------------|--------------------------------------|-----|
| DECEASED                          | 13 | CLICK HERE FOR HEALTH ASSESSMENT DATA         | FAMILY UNIT MEMBERS               |                                      | 227 |
| CLUB CANCELLED OTHER              | 52 |                                               | HEAD OF HOUSEHOLD                 |                                      | 112 |
| TOTAL                             | 65 |                                               | NON-HEAD OF HOUSEHOLD             |                                      | 115 |